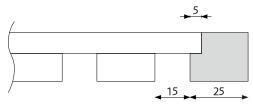

#### MEASURE

#### 2400 x 600 x 21mm (Construction dimensions)

Wallsystems Wallsystems

Default panel

Cut felt with end strip

End strip with splicing strip