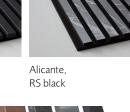

#### PRESCRIPTION TEXT

Ribbon-Design, Alicante black RecoSilent, 2400x600mm

### OUR STANDARD RANGE

Corten, RS black

Black Slate, RS black

Zement, RS black

Felt strip

Zement, RS grey

Saturno, RS grey

Saturno, RS black