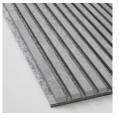

# Ribbon-Design

PRODUCT SHEET / 2023 04 17

Ribbon-Design

Ribbon-Design is an acoustic panel consisting of ribs with high-pressure laminate pressed on an MDF that sits on an acoustic blanket, Recosilent. A large selection of high-pressure laminate from our own production, as well as several options among different surfaces, together with black and light gray Recosilent, means that the options are many for you to find a rib panel that suits you. In addition to our standard range, we can also solve most things in terms of high-pressure laminate, size, surfaces or other adaptations you may be interested in.

#### **RIBBON-DESIGN**

| Surface layer    | High pressure laminate                          |
|------------------|-------------------------------------------------|
| Sheet material   | 12 mm through-dyed MDF in black and light gray  |
| Acoustic blanket | RecoSilent (RS), 9mm recycled PET               |
| Thickness        | 22 mm                                           |
| Sizes            | 2400x600mm. Can be cut for extra                |
| Mounting         | Screw (15pcs / panel) or glued (0.5pcs / panel) |
|                  | easily in place                                 |
| Manufacturing    | Tranås and Glimåkra                             |