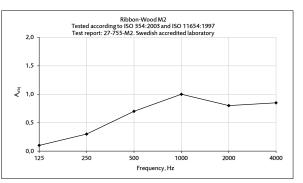

#### CERTIFICATE

Acoustics SS-EN ISO 354: 2003 evaluated according to SS-EN ISO 11654: 1997. Test report no. 21-755-R1. Date: 2021-12-09 (Acoustics workshop, laboratory accredited by Swedack)

Mounting directly to wall Mounting with 45mm air gap Mounting with 45mm mineral wool Report 21-755-M3

Report 21-755-M1 Report 21-755-M2

w 0.35 (MH) Absorption class D w 0.6 (MH) Absorption class C w 1.0 Absorption class A

Equivalent absorption area per m<sup>2</sup> screen area (m<sup>2</sup>S / m<sup>2</sup>)