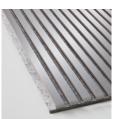

# Ribbon-Design

PRODUCT SHEET / 2023 04 17

Ribbon-Design

Ribbon-Design is an acoustic panel consisting of ribs with high-pressure laminate pressed on an MDF that sits on an acoustic blanket, Recosilent. A large selection of high-pressure laminate from our own production, as well as several options among different surfaces, together with black and light gray Recosilent, means that the options are many for you to find a rib panel that suits you. In addition to our standard range, we can also solve most things in terms of high-pressure laminate, size, surfaces or other adaptations you may be interested in.

#### **RIBBON-DESIGN**

| Surface layer    | High pressure laminate                          |
|------------------|-------------------------------------------------|
| Sheet material   | 12 mm through-dyed MDF in black and light gray  |
| Acoustic blanket | RecoSilent (RS), 9mm recycled PET               |
| Thickness        | 22 mm                                           |
| Sizes            | 2400x600mm. Can be cut for extra                |
| Mounting         | Screw (15pcs / panel) or glued (0.5pcs / panel) |
|                  | easily in place                                 |
| Manufacturing    | Tranås and Glimåkra                             |