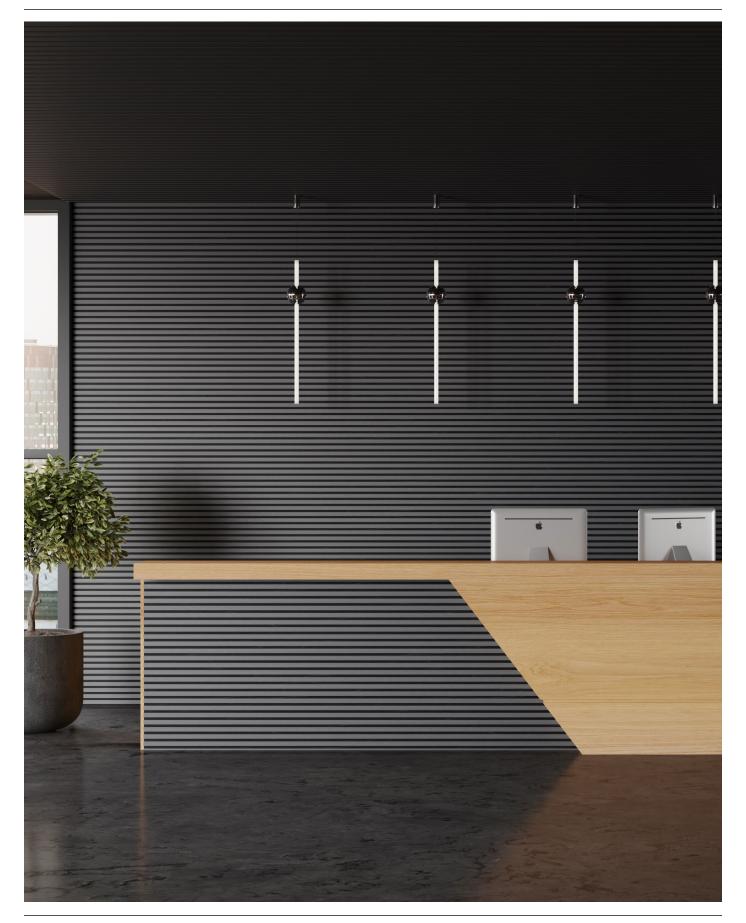

#### CERTIFICATE

Acoustics SS-EN ISO 354: 2003 evaluated according to SS-EN ISO 11654: 1997. Test report no. 21-755-R1. Date: 2021-12-09 (Acoustics workshop, laboratory accredited by Swedack)

Mounting directly to wall Mounting with 45mm air gap Mounting with 45mm mineral wool Report 21-755-M3

Report 21-755-M1 Report 21-755-M2

w 0.35 (MH) Absorption class D w 0.6 (MH) Absorption class C w 1.0 Absorption class A

Equivalent absorption area per m<sup>2</sup> screen area (m<sup>2</sup>S / m<sup>2</sup>)