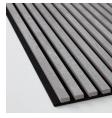

# Ribbon-Design

PRODUCT SHEET / 2023 04 17

Ribbon-Design

Ribbon-Design is an acoustic panel consisting of ribs with high-pressure laminate pressed on an MDF that sits on an acoustic blanket, Recosilent. A large selection of high-pressure laminate from our own production, as well as several options among different surfaces, together with black and light gray Recosilent, means that the options are many for you to find a rib panel that suits you. In addition to our standard range, we can also solve most things in terms of high-pressure laminate, size, surfaces or other adaptations you may be interested in.

#### **RIBBON-DESIGN**

| Surface layer    | High pressure laminate                          |
|------------------|-------------------------------------------------|
| Sheet material   | 12 mm through-dyed MDF in black and light gray  |
| Acoustic blanket | RecoSilent (RS), 9mm recycled PET               |
| Thickness        | 22 mm                                           |
| Sizes            | 2400x600mm. Can be cut for extra                |
| Mounting         | Screw (15pcs / panel) or glued (0.5pcs / panel) |
|                  | easily in place                                 |
| Manufacturing    | Tranås and Glimåkra                             |