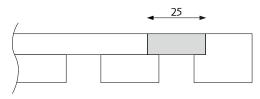

#### MEASURE

#### 2400 x 600 x 21mm (Construction dimensions)

Wallsystems Wallsystems

Default panel

Cut felt with end strip

End strip with splicing strip