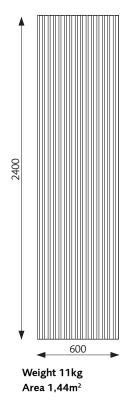

#### **RIBBON-DESIGN**

| Surface layer    | High pressure laminate                          |
|------------------|-------------------------------------------------|
| Sheet material   | 12 mm through-dyed MDF in black and light gray  |
| Acoustic blanket | RecoSilent (RS), 9mm recycled PET               |
| Thickness        | 22 mm                                           |
| Sizes            | 2400x600mm. Can be cut for extra                |
| Mounting         | Screw (15pcs / panel) or glued (0.5pcs / panel) |
|                  | easily in place                                 |
| Manufacturing    | Tranås and Glimåkra                             |

#### PRESCRIPTION TEXT

Ribbon-Design, Alicante black RecoSilent, 2400x600mm

#### 2400 x 600 x 21mm (Construction dimensions)

Wallsystems Wallsystems

Default panel

Cut felt with end strip

End strip with splicing strip