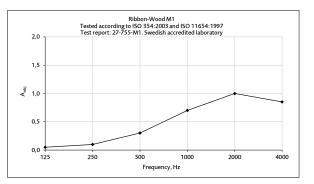

#### CERTIFICATE

Acoustics SS-EN ISO 354: 2003 evaluated according to SS-EN ISO 11654: 1997. Test report no. 21-755-R1. Date: 2021-12-09 (Acoustics workshop, laboratory accredited by Swedack)

Mounting directly to wall Mounting with 45mm air gap Mounting with 45mm mineral wool Report 21-755-M3

Report 21-755-M1 Report 21-755-M2

w 0.35 (MH) Absorption class D w 0.6 (MH) Absorption class C w 1.0 Absorption class A

Equivalent absorption area per m<sup>2</sup> screen area (m<sup>2</sup>S / m<sup>2</sup>)