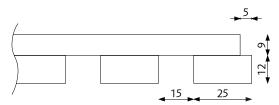

#### MEASURE

#### 2400 x 600 x 21mm (Construction dimensions)

Wallsystems Wallsystems

Default panel

Cut felt with end strip

End strip with splicing strip