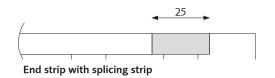

Rustic Antique Oak RS black

Rustic Smoked Oak, RS black

Walnut, RS black

End slat

Felt strip

End slat

Felt strip