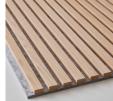

Ribbon-Wood is an acoustic panel consisting of ribs with veneered MDF that sits on an acoustic blanket, Recosilent. A large selection of veneers from our own production, as well as several options among surface treatments, together with black and light gray Recosilent means that the options are many for you to find a rib panel that suits you. In addition to our standard range, we can also solve most things in terms of wood type, size, surface treatment or other adaptations you may be interested in.

### OUR STANDARD RANGE

Black Diamond Ash, RS black

Classic Ash, RS gray

Classic Ash, RS black

Classic Oak, RS gray

Classic Oak, RS black

Rustic Grey Oak, RS black

Rustic Natural Oak, RS black

### OUR STANDARD RANGE WOOD

Black Diamond Ash, RS black

Classic Ash, RS gray

Classic Ash, RS black

Classic Oak, RS gray

Classic Oak, RS black

Rustic Grey Oak, RS black

Rustic Natural Oak, RS black