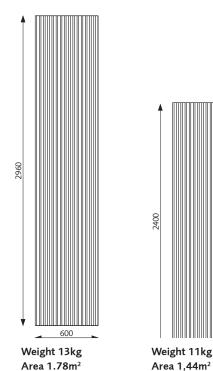

Thickness 22 mm

Sizes 2400x600mm or 2960x600mm. Can be cut for extra.

Mounting Screw (15pcs / panel) or glued (0.5 / panel)

easily in place.

Manufacturing Tranås and Glimåkra

#### PRESCRIPTION TEXT

Ribbon-Wood, Classic Oak black RecoSilent, 2400x600mm