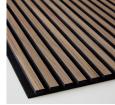

Ribbon-Wood is an acoustic panel consisting of ribs with veneered MDF that sits on an acoustic blanket, Recosilent. A large selection of veneers from our own production, as well as several options among surface treatments, together with black and light gray Recosilent means that the options are many for you to find a rib panel that suits you. In addition to our standard range, we can also solve most things in terms of wood type, size, surface treatment or other adaptations you may be interested in.

### OUR STANDARD RANGE

Black Diamond Ash, RS black

Classic Ash, RS gray

Classic Ash, RS black

Classic Oak, RS gray

Classic Oak, RS black

Rustic Grey Oak, RS black

Rustic Natural Oak, RS black

### OUR STANDARD RANGE WOOD

Black Diamond Ash, RS black

Classic Ash, RS gray

Classic Ash, RS black

Classic Oak, RS gray

Classic Oak, RS black

Rustic Grey Oak, RS black

Rustic Natural Oak, RS black