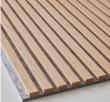

Ribbon-Wood is an acoustic panel consisting of ribs with veneered MDF that sits on an acoustic blanket, Recosilent. A large selection of veneers from our own production, as well as several options among surface treatments, together with black and light gray Recosilent means that the options are many for you to find a rib panel that suits you. In addition to our standard range, we can also solve most things in terms of wood type, size, surface treatment or other adaptations you may be interested in.

#### INFORMATION

Surface layer 0.6mm FSC certified veneer.
Surface treatment Stained or untreated.

Sheet material 12 mm standard or solid black MDF Acoustic blanket RecoSilent (RS), 9mm recycled PET.

Black or light gray.

### OUR STANDARD RANGE

Black Diamond Ash, RS black

Classic Ash, RS gray

Classic Ash, RS black

Classic Oak, RS gray

Classic Oak, RS black

Rustic Grey Oak, RS black

Rustic Natural Oak, RS black

### OUR STANDARD RANGE WOOD

Black Diamond Ash, RS black

Classic Ash, RS gray

Classic Ash, RS black

Classic Oak, RS gray

Classic Oak, RS black

Rustic Grey Oak, RS black

Rustic Natural Oak, RS black