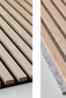

#### INFORMATION

Surface layer 0.6mm FSC certified veneer.
Surface treatment Stained or untreated.

Sheet material 12 mm standard or solid black MDF Acoustic blanket RecoSilent (RS), 9mm recycled PET.

Black or light gray.

Thickness 22 mm

Sizes 2400x600mm or 2960x600mm. Can be cut for extra.

Mounting Screw (15pcs / panel) or glued (0.5 / panel)

easily in place.

Manufacturing Tranås and Glimåkra

### FIRE PROPERTIES

Standard range:

Acoustic felt RecoSilent B-s1,d0

Wooden slats D-s2,d0

FR (FR = Fireclass)

Acoustic felt RecoSilent B-s1,d0

Wooden slats B-s1,d0 or B-s2,d0

Prescription text at FR: Ribbon-Wood, Article name + FR