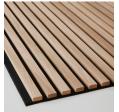

Ribbon-Wood is an acoustic panel consisting of ribs with veneered MDF that sits on an acoustic blanket, Recosilent. A large selection of veneers from our own production, as well as several options among surface treatments, together with black and light gray Recosilent means that the options are many for you to find a rib panel that suits you. In addition to our standard range, we can also solve most things in terms of wood type, size, surface treatment or other adaptations you may be interested in.

### OUR STANDARD RANGE

Black Diamond Ash, RS black

Classic Ash, RS gray

Classic Ash, RS black

Classic Oak, RS gray

Classic Oak, RS black

Rustic Grey Oak, RS black

Rustic Natural Oak, RS black

### OUR STANDARD RANGE WOOD

Black Diamond Ash, RS black

Classic Ash, RS gray

Classic Ash, RS black

Classic Oak, RS gray

Classic Oak, RS black

Rustic Grey Oak, RS black

Rustic Natural Oak, RS black