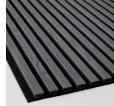

Ribbon-Wood is an acoustic panel consisting of ribs with veneered MDF that sits on an acoustic blanket, Recosilent. A large selection of veneers from our own production, as well as several options among surface treatments, together with black and light gray Recosilent means that the options are many for you to find a rib panel that suits you. In addition to our standard range, we can also solve most things in terms of wood type, size, surface treatment or other adaptations you may be interested in.

#### INFORMATION

Surface layer 0.6mm FSC certified veneer.
Surface treatment Stained or untreated.

Sheet material 12 mm standard or solid black MDF Acoustic blanket RecoSilent (RS), 9mm recycled PET.

Black or light gray.

### OUR STANDARD RANGE

Black Diamond Ash, RS black

Classic Ash, RS gray

Classic Ash, RS black

Classic Oak, RS gray

Classic Oak, RS black

Rustic Grey Oak, RS black

Rustic Natural Oak, RS black