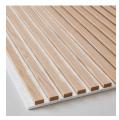

Ribbon-Wood is an acoustic panel consisting of ribs with veneered MDF that sits on an acoustic blanket, Recosilent. A large selection of veneers from our own production, as well as several options among surface treatments, together with black and light gray Recosilent means that the options are many for you to find a rib panel that suits you. In addition to our standard range, we can also solve most things in terms of wood type, size, surface treatment or other adaptations you may be interested in.

### OUR STANDARD RANGE

Black Diamond Ash, RS black

Classic Ash, RS gray

Classic Ash, RS black

Classic Oak, RS gray

Classic Oak, RS black

Rustic Grey Oak, RS black

Rustic Natural Oak, RS black

### OUR STANDARD RANGE WOOD

Black Diamond Ash, RS black

Classic Ash, RS gray

Classic Ash, RS black

Classic Oak, RS gray

Classic Oak, RS black

Rustic Grey Oak, RS black

Rustic Natural Oak, RS black