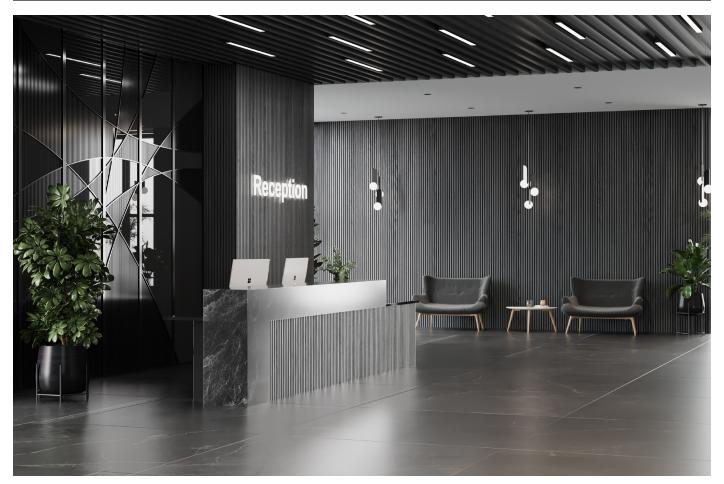

Ribbon-Wood is an acoustic panel consisting of ribs with veneered MDF that sits on an acoustic blanket, Recosilent. A large selection of veneers from our own production, as well as several options among surface treatments, together with black and light gray Recosilent means that the options are many for you to find a rib panel that suits you. In addition to our standard range, we can also solve most things in terms of wood type, size, surface treatment or other adaptations you may be interested in.

#### RIBBON-WOOD

Ribbon-Wood is part of the Wallsystems by Glimakra of Sweden product portfolio. We are a Swedish company with value-driving factors such as Scandinavian acoustic design, greater flexibility and higher quality. Based on these, we create favorable sound landscapes for different types of environments. With broad knowledge and long experience, we develop and manufacture products in our own factories in Glimåkra and Tranås. We are the largest in Sweden in wood veneer and through an ongoing collaboration with several prominent designers, we are always at the forefront when it comes to acoustic design.