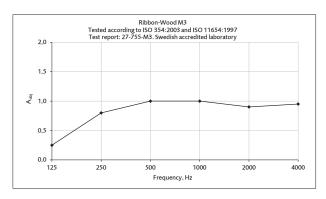

Mounting with 45mm air gap Report 21-755-M2 w 0.6 (MH) Absorption class C

Mounting with 45mm mineral wool Report 21-755-M3 w 1.0 Absorption class A

Equivalent absorption area per m<sup>2</sup> screen area (m<sup>2</sup>S / m<sup>2</sup>)