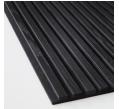

#### INFORMATION

Surface layer 0.6mm FSC certified veneer.
Surface treatment Stained or untreated.

Sheet material 12 mm standard or solid black MDF Acoustic blanket RecoSilent (RS), 9mm recycled PET.

Black or light gray.

Thickness 22 mm

Sizes 2400x600mm or 2960x600mm. Can be cut for extra.

Mounting Screw (15pcs / panel) or glued (0.5 / panel)

easily in place.

Manufacturing Tranås and Glimåkra