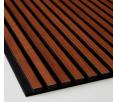

Ribbon-Wood is an acoustic panel consisting of ribs with veneered MDF that sits on an acoustic blanket, Recosilent. A large selection of veneers from our own production, as well as several options among surface treatments, together with black and light gray Recosilent means that the options are many for you to find a rib panel that suits you. In addition to our standard range, we can also solve most things in terms of wood type, size, surface treatment or other adaptations you may be interested in.

#### PRESCRIPTION TEXT

Ribbon-Wood, Classic Oak black RecoSilent, 2400x600mm

### OUR STANDARD RANGE

Black Diamond Ash, RS black

Classic Ash, RS gray

Classic Ash, RS black

Classic Oak, RS gray

Classic Oak, RS black

Rustic Grey Oak, RS black

Rustic Natural Oak, RS black

### OUR STANDARD RANGE WOOD

Black Diamond Ash, RS black

Classic Ash, RS gray

Classic Ash, RS black

Classic Oak, RS gray

Classic Oak, RS black

Rustic Grey Oak, RS black

Rustic Natural Oak, RS black