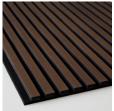

Ribbon-Wood is an acoustic panel consisting of ribs with veneered MDF that sits on an acoustic blanket, Recosilent. A large selection of veneers from our own production, as well as several options among surface treatments, together with black and light gray Recosilent means that the options are many for you to find a rib panel that suits you. In addition to our standard range, we can also solve most things in terms of wood type, size, surface treatment or other adaptations you may be interested in.

### OUR STANDARD RANGE

Black Diamond Ash, RS black

Classic Ash, RS gray

Classic Ash, RS black

Classic Oak, RS gray

Classic Oak, RS black

Rustic Grey Oak, RS black

Rustic Natural Oak, RS black

### OUR STANDARD RANGE WOOD

Black Diamond Ash, RS black

Classic Ash, RS gray

Classic Ash, RS black

Classic Oak, RS gray

Classic Oak, RS black

Rustic Grey Oak, RS black

Rustic Natural Oak, RS black