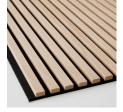

Ribbon-Wood is an acoustic panel consisting of ribs with veneered MDF that sits on an acoustic blanket, Recosilent. A large selection of veneers from our own production, as well as several options among surface treatments, together with black and light gray Recosilent means that the options are many for you to find a rib panel that suits you. In addition to our standard range, we can also solve most things in terms of wood type, size, surface treatment or other adaptations you may be interested in.

#### INFORMATION

Surface layer 0.6mm FSC certified veneer.
Surface treatment Stained or untreated.

Sheet material 12 mm standard or solid black MDF Acoustic blanket RecoSilent (RS), 9mm recycled PET.

Black or light gray.

### OUR STANDARD RANGE

Black Diamond Ash, RS black

Classic Ash, RS gray

Classic Ash, RS black

Classic Oak, RS gray

Classic Oak, RS black

Rustic Grey Oak, RS black

Rustic Natural Oak, RS black

### OUR STANDARD RANGE WOOD

Black Diamond Ash, RS black

Classic Ash, RS gray

Classic Ash, RS black

Classic Oak, RS gray

Classic Oak, RS black

Rustic Grey Oak, RS black

Rustic Natural Oak, RS black