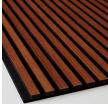

Ribbon-Wood is an acoustic panel consisting of ribs with veneered MDF that sits on an acoustic blanket, Recosilent. A large selection of veneers from our own production, as well as several options among surface treatments, together with black and light gray Recosilent means that the options are many for you to find a rib panel that suits you. In addition to our standard range, we can also solve most things in terms of wood type, size, surface treatment or other adaptations you may be interested in.

#### PRESCRIPTION TEXT

Ribbon-Wood, Classic Oak black RecoSilent, 2400x600mm

### OUR STANDARD RANGE

Black Diamond Ash, RS black

Classic Ash, RS gray

Classic Ash, RS black

Classic Oak, RS gray

Classic Oak, RS black

Rustic Grey Oak, RS black

Rustic Natural Oak, RS black