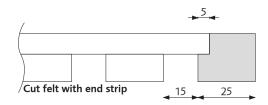

Rustic Antique Oak RS black

Rustic Smoked Oak, RS black

Walnut, RS black

End slat

Felt strip

End slat

Felt strip