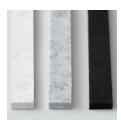

#### INFORMATION

Surface layer 0.6mm FSC certified veneer.
Surface treatment Stained or untreated.

Sheet material 12 mm standard or solid black MDF Acoustic blanket RecoSilent (RS), 9mm recycled PET.

Black or light gray.

Mounting with 45mm air gap Report 21-755-M2 w 0.6 (MH) Absorption class C

Mounting with 45mm mineral wool Report 21-755-M3 w 1.0 Absorption class A

Equivalent absorption area per m<sup>2</sup> screen area (m<sup>2</sup>S / m<sup>2</sup>)