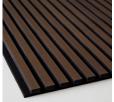

Ribbon-Wood is an acoustic panel consisting of ribs with veneered MDF that sits on an acoustic blanket, Recosilent. A large selection of veneers from our own production, as well as several options among surface treatments, together with black and light gray Recosilent means that the options are many for you to find a rib panel that suits you. In addition to our standard range, we can also solve most things in terms of wood type, size, surface treatment or other adaptations you may be interested in.

#### PRESCRIPTION TEXT

Ribbon-Wood, Classic Oak black RecoSilent, 2400x600mm

### OUR STANDARD RANGE

Black Diamond Ash, RS black

Classic Ash, RS gray

Classic Ash, RS black

Classic Oak, RS gray

Classic Oak, RS black

Rustic Grey Oak, RS black

Rustic Natural Oak, RS black

### OUR STANDARD RANGE WOOD

Black Diamond Ash, RS black

Classic Ash, RS gray

Classic Ash, RS black

Classic Oak, RS gray

Classic Oak, RS black

Rustic Grey Oak, RS black

Rustic Natural Oak, RS black