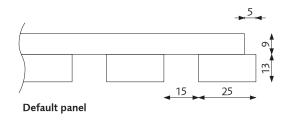

#### INFORMATION

Surface layer 0.6mm FSC certified veneer.
Surface treatment Stained or untreated.

Sheet material 12 mm standard or solid black MDF Acoustic blanket RecoSilent (RS), 9mm recycled PET.

Black or light gray.

Thickness 22 mm

Sizes 2400x600mm or 2960x600mm. Can be cut for extra.

Mounting Screw (15pcs / panel) or glued (0.5 / panel)

easily in place.

Manufacturing Tranås and Glimåkra