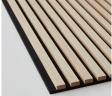

Ribbon-Wood is an acoustic panel consisting of ribs with veneered MDF that sits on an acoustic blanket, Recosilent. A large selection of veneers from our own production, as well as several options among surface treatments, together with black and light gray Recosilent means that the options are many for you to find a rib panel that suits you. In addition to our standard range, we can also solve most things in terms of wood type, size, surface treatment or other adaptations you may be interested in.

#### INFORMATION

Surface layer 0.6mm FSC certified veneer.
Surface treatment Stained or untreated.

Sheet material 12 mm standard or solid black MDF Acoustic blanket RecoSilent (RS), 9mm recycled PET.

Black or light gray.

### OUR STANDARD RANGE

Black Diamond Ash, RS black

Classic Ash, RS gray

Classic Ash, RS black

Classic Oak, RS gray

Classic Oak, RS black

Rustic Grey Oak, RS black

Rustic Natural Oak, RS black

### OUR STANDARD RANGE WOOD

Black Diamond Ash, RS black

Classic Ash, RS gray

Classic Ash, RS black

Classic Oak, RS gray

Classic Oak, RS black

Rustic Grey Oak, RS black

Rustic Natural Oak, RS black