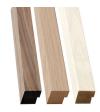

#### INFORMATION

Surface layer 0.6mm FSC certified veneer.
Surface treatment Stained or untreated.

Sheet material 12 mm standard or solid black MDF Acoustic blanket RecoSilent (RS), 9mm recycled PET.

Black or light gray.

### OUR STANDARD RANGE WOOD

Black Diamond Ash, RS black

Classic Ash, RS gray

Classic Ash, RS black

Classic Oak, RS gray

Classic Oak, RS black

Rustic Grey Oak, RS black

Rustic Natural Oak, RS black