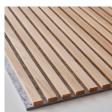

Ribbon-Wood is an acoustic panel consisting of ribs with veneered MDF that sits on an acoustic blanket, Recosilent. A large selection of veneers from our own production, as well as several options among surface treatments, together with black and light gray Recosilent means that the options are many for you to find a rib panel that suits you. In addition to our standard range, we can also solve most things in terms of wood type, size, surface treatment or other adaptations you may be interested in.

### OUR STANDARD RANGE

Black Diamond Ash, RS black

Classic Ash, RS gray

Classic Ash, RS black

Classic Oak, RS gray

Classic Oak, RS black

Rustic Grey Oak, RS black

Rustic Natural Oak, RS black

### OUR STANDARD RANGE WOOD

Black Diamond Ash, RS black

Classic Ash, RS gray

Classic Ash, RS black

Classic Oak, RS gray

Classic Oak, RS black

Rustic Grey Oak, RS black

Rustic Natural Oak, RS black