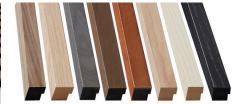

#### INFORMATION

Surface layer 0.6mm FSC certified veneer.
Surface treatment Stained or untreated.

Sheet material 12 mm standard or solid black MDF Acoustic blanket RecoSilent (RS), 9mm recycled PET.

Black or light gray.

### OUR STANDARD RANGE

Black Diamond Ash, RS black

Classic Ash, RS gray

Classic Ash, RS black

Classic Oak, RS gray

Classic Oak, RS black

Rustic Grey Oak, RS black

Rustic Natural Oak, RS black

### OUR STANDARD RANGE WOOD

Black Diamond Ash, RS black

Classic Ash, RS gray

Classic Ash, RS black

Classic Oak, RS gray

Classic Oak, RS black

Rustic Grey Oak, RS black

Rustic Natural Oak, RS black

### OUR STANDARD RANGE DIAMOND

Diamond Oak, RS black

Diamond Oak, RS grey

Diamond Oak, RS white

Diamond Ash, RS black

Diamond Ash, RS grey

Diamond Ash, RS white

Diamond Walnut, RS black