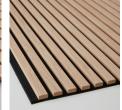

Ribbon-Wood is an acoustic panel consisting of ribs with veneered MDF that sits on an acoustic blanket, Recosilent. A large selection of veneers from our own production, as well as several options among surface treatments, together with black and light gray Recosilent means that the options are many for you to find a rib panel that suits you. In addition to our standard range, we can also solve most things in terms of wood type, size, surface treatment or other adaptations you may be interested in.

### OUR STANDARD RANGE

Black Diamond Ash, RS black

Classic Ash, RS gray

Classic Ash, RS black

Classic Oak, RS gray

Classic Oak, RS black

Rustic Grey Oak, RS black

Rustic Natural Oak, RS black

### OUR STANDARD RANGE WOOD

Black Diamond Ash, RS black

Classic Ash, RS gray

Classic Ash, RS black

Classic Oak, RS gray

Classic Oak, RS black

Rustic Grey Oak, RS black

Rustic Natural Oak, RS black