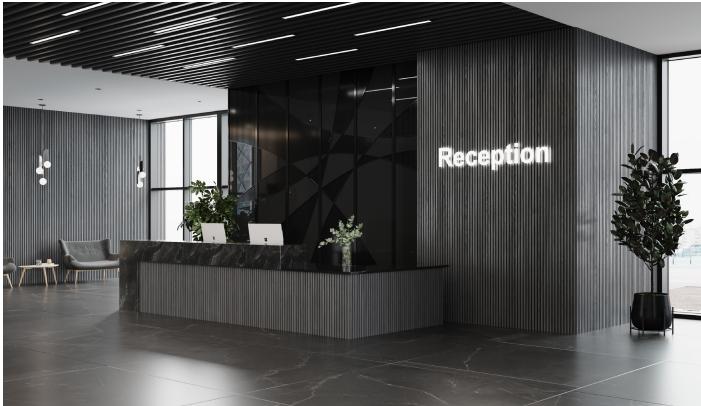

Ribbon-Wood is an acoustic panel consisting of ribs with veneered MDF that sits on an acoustic blanket, Recosilent. A large selection of veneers from our own production, as well as several options among surface treatments, together with black and light gray Recosilent means that the options are many for you to find a rib panel that suits you. In addition to our standard range, we can also solve most things in terms of wood type, size, surface treatment or other adaptations you may be interested in.

#### RIBBON-WOOD

Ribbon-Wood is part of the Wallsystems by Glimakra of Sweden product portfolio. We are a Swedish company with value-driving factors such as Scandinavian acoustic design, greater flexibility and higher quality. Based on these, we create favorable sound landscapes for different types of environments. With broad knowledge and long experience, we develop and manufacture products in our own factories in Glimåkra and Tranås. We are the largest in Sweden in wood veneer and through an ongoing collaboration with several prominent designers, we are always at the forefront when it comes to acoustic design.