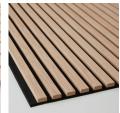

Ribbon-Wood is an acoustic panel consisting of ribs with veneered MDF that sits on an acoustic blanket, Recosilent. A large selection of veneers from our own production, as well as several options among surface treatments, together with black and light gray Recosilent means that the options are many for you to find a rib panel that suits you. In addition to our standard range, we can also solve most things in terms of wood type, size, surface treatment or other adaptations you may be interested in.

#### INFORMATION

Surface layer 0.6mm FSC certified veneer.
Surface treatment Stained or untreated.

Sheet material 12 mm standard or solid black MDF Acoustic blanket RecoSilent (RS), 9mm recycled PET.

Black or light gray.

### OUR STANDARD RANGE

Black Diamond Ash, RS black

Classic Ash, RS gray

Classic Ash, RS black

Classic Oak, RS gray

Classic Oak, RS black

Rustic Grey Oak, RS black

Rustic Natural Oak, RS black

### OUR STANDARD RANGE WOOD

Black Diamond Ash, RS black

Classic Ash, RS gray

Classic Ash, RS black

Classic Oak, RS gray

Classic Oak, RS black

Rustic Grey Oak, RS black

Rustic Natural Oak, RS black