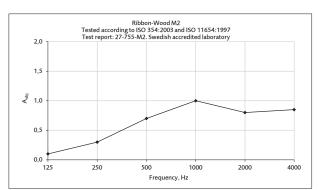

Mounting with 45mm air gap Report 21-755-M2 w 0.6 (MH) Absorption class C

Mounting with 45mm mineral wool Report 21-755-M3 w 1.0 Absorption class A

Equivalent absorption area per m<sup>2</sup> screen area (m<sup>2</sup>S / m<sup>2</sup>)