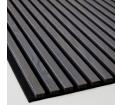

#### INFORMATION

Surface layer 0.6mm FSC certified veneer.
Surface treatment Stained or untreated.

Sheet material 12 mm standard or solid black MDF Acoustic blanket RecoSilent (RS), 9mm recycled PET.

Black or light gray.

### OUR STANDARD RANGE

Black Diamond Ash, RS black

Classic Ash, RS gray

Classic Ash, RS black

Classic Oak, RS gray

Classic Oak, RS black

Rustic Grey Oak, RS black

Rustic Natural Oak, RS black

### OUR STANDARD RANGE WOOD

Black Diamond Ash, RS black

Classic Ash, RS gray

Classic Ash, RS black

Classic Oak, RS gray

Classic Oak, RS black

Rustic Grey Oak, RS black

Rustic Natural Oak, RS black