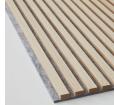

Ribbon-Wood is an acoustic panel consisting of ribs with veneered MDF that sits on an acoustic blanket, Recosilent. A large selection of veneers from our own production, as well as several options among surface treatments, together with black and light gray Recosilent means that the options are many for you to find a rib panel that suits you. In addition to our standard range, we can also solve most things in terms of wood type, size, surface treatment or other adaptations you may be interested in.

#### INFORMATION

Surface layer 0.6mm FSC certified veneer.
Surface treatment Stained or untreated.

Sheet material 12 mm standard or solid black MDF Acoustic blanket RecoSilent (RS), 9mm recycled PET.

Black or light gray.

### OUR STANDARD RANGE

Black Diamond Ash, RS black

Classic Ash, RS gray

Classic Ash, RS black

Classic Oak, RS gray

Classic Oak, RS black

Rustic Grey Oak, RS black

Rustic Natural Oak, RS black

### OUR STANDARD RANGE WOOD

Black Diamond Ash, RS black

Classic Ash, RS gray

Classic Ash, RS black

Classic Oak, RS gray

Classic Oak, RS black

Rustic Grey Oak, RS black

Rustic Natural Oak, RS black