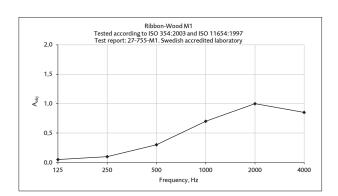

### CERTIFICATE

Acoustics SS-EN ISO 354: 2003 evaluated according to SS-EN ISO 11654: 1997. Test report no. 21-755-R1. Date: 2021-12-09 (Acoustics workshop, laboratory accredited by Swedack)

Mounting directly to wall Report 21-755-M1 w 0.35 (MH) Absorption class D