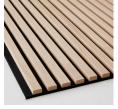

Ribbon-Wood is an acoustic panel consisting of ribs with veneered MDF that sits on an acoustic blanket, Recosilent. A large selection of veneers from our own production, as well as several options among surface treatments, together with black and light gray Recosilent means that the options are many for you to find a rib panel that suits you. In addition to our standard range, we can also solve most things in terms of wood type, size, surface treatment or other adaptations you may be interested in.

### OUR STANDARD RANGE

Black Diamond Ash, RS black

Classic Ash, RS gray

Classic Ash, RS black

Classic Oak, RS gray

Classic Oak, RS black

Rustic Grey Oak, RS black

Rustic Natural Oak, RS black

### OUR STANDARD RANGE WOOD

Black Diamond Ash, RS black

Classic Ash, RS gray

Classic Ash, RS black

Classic Oak, RS gray

Classic Oak, RS black

Rustic Grey Oak, RS black

Rustic Natural Oak, RS black