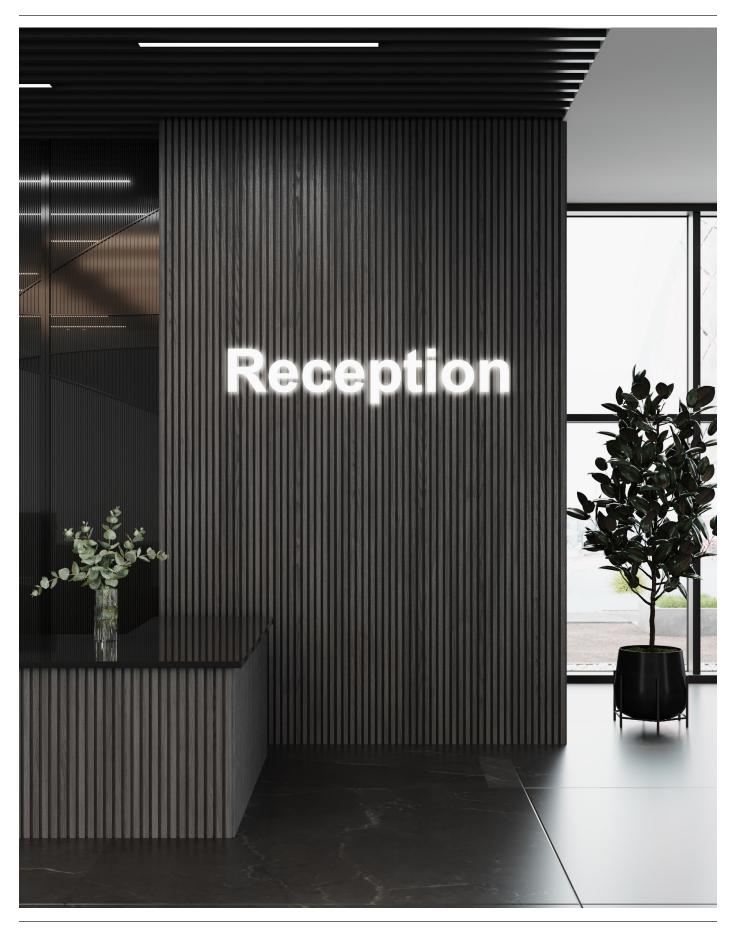

Ribbon-Wood is an acoustic panel consisting of ribs with veneered MDF that sits on an acoustic blanket, Recosilent. A large selection of veneers from our own production, as well as several options among surface treatments, together with black and light gray Recosilent means that the options are many for you to find a rib panel that suits you. In addition to our standard range, we can also solve most things in terms of wood type, size, surface treatment or other adaptations you may be interested in.

#### RIBBON-WOOD

Ribbon-Wood is part of the Wallsystems by Glimakra of Sweden product portfolio. We are a Swedish company with value-driving factors such as Scandinavian acoustic design, greater flexibility and higher quality. Based on these, we create favorable sound landscapes for different types of environments. With broad knowledge and long experience, we develop and manufacture products in our own factories in Glimåkra and Tranås. We are the largest in Sweden in wood veneer and through an ongoing collaboration with several prominent designers, we are always at the forefront when it comes to acoustic design.