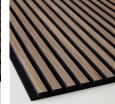

Ribbon-Wood is an acoustic panel consisting of ribs with veneered MDF that sits on an acoustic blanket, Recosilent. A large selection of veneers from our own production, as well as several options among surface treatments, together with black and light gray Recosilent means that the options are many for you to find a rib panel that suits you. In addition to our standard range, we can also solve most things in terms of wood type, size, surface treatment or other adaptations you may be interested in.

#### PRESCRIPTION TEXT

Ribbon-Wood, Classic Oak black RecoSilent, 2400x600mm

### OUR STANDARD RANGE

Black Diamond Ash, RS black

Classic Ash, RS gray

Classic Ash, RS black

Classic Oak, RS gray

Classic Oak, RS black

Rustic Grey Oak, RS black

Rustic Natural Oak, RS black

### OUR STANDARD RANGE WOOD

Black Diamond Ash, RS black

Classic Ash, RS gray

Classic Ash, RS black

Classic Oak, RS gray

Classic Oak, RS black

Rustic Grey Oak, RS black

Rustic Natural Oak, RS black