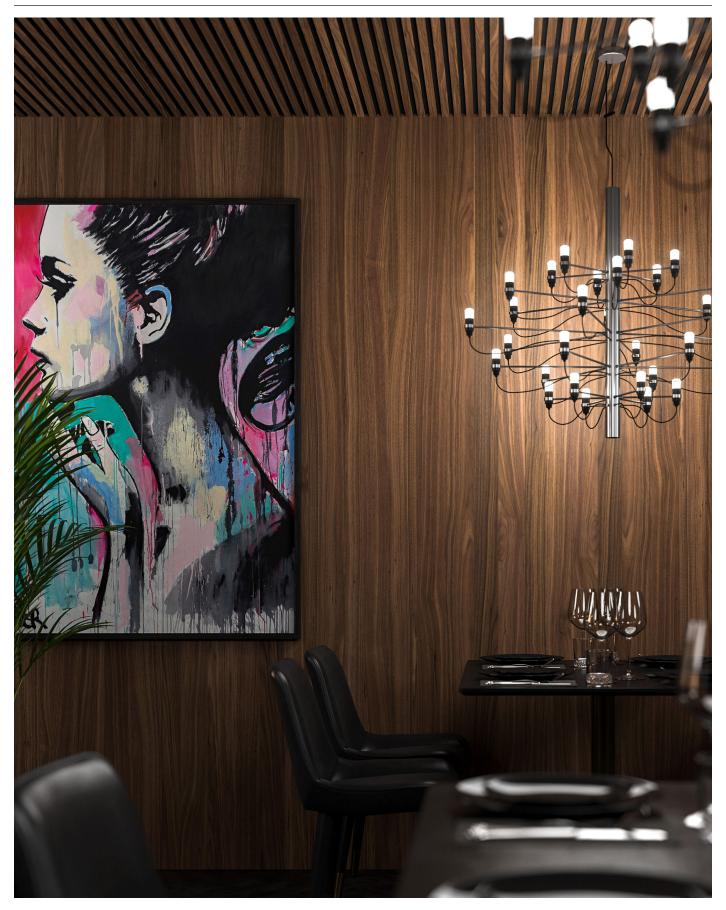

## WS-Wood Wall panels

With a large selection of real wood veneers to choose from, it's easy to find a WS-Wood that fits. Several surface treatments make the selection even wider, and in addition to our standard range, we can produce the exact look you are looking for. In addition to this, there is also the option of acoustic perforation, fire-rated core and much more. WS-Wood is installed quickly and smoothly with our profile system which, in addition to providing a hidden installation, can also be installed with both an open and closed joint.

### WS-WOOD WALL PANELS

Ribbon-Wood Barcode is part of the Wallsystems by Glimakra of Sweden product portfolio. We are a Swedish company with valuedriving factors such as Scandinavian acoustic design, greater flexibility and higher quality. Along with these, we create favorable sound landscapes for different types of environments. With broad knowledge and long experience, we develop and manufacture products in our own factories in Glimåkra and Tranås. We are the largest in Sweden in wood veneer and through an ongoing collaboration with several prominent designers, we are always at the forefront when it comes to acoustic design.