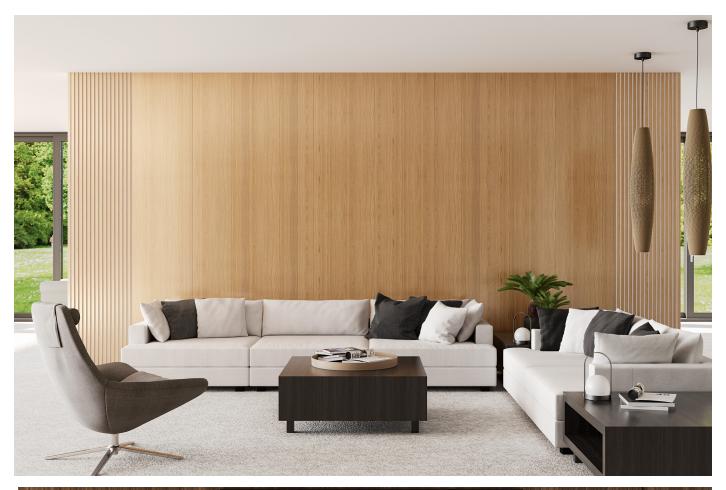

## WS-Wood Wall panels

With a large selection of real wood veneers to choose from, it's easy to find a WS-Wood that fits. Several surface treatments make the selection even wider, and in addition to our standard range, we can produce the exact look you are looking for. In addition to this, there is also the option of acoustic perforation, fire-rated core and much more. WS-Wood is installed quickly and smoothly with our profile system which, in addition to providing a hidden installation, can also be installed with both an open and closed joint.

### WS-WOOD WALL PANELS

Ribbon-Wood Barcode is part of the Wallsystems by Glimakra of Sweden product portfolio. We are a Swedish company with valuedriving factors such as Scandinavian acoustic design, greater flexibility and higher quality. Along with these, we create favorable sound landscapes for different types of environments. With broad knowledge and long experience, we develop and manufacture products in our own factories in Glimåkra and Tranås. We are the largest in Sweden in wood veneer and through an ongoing collaboration with several prominent designers, we are always at the forefront when it comes to acoustic design.