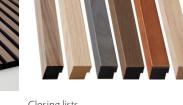

#### MEASURE

Area 1,44m<sup>2</sup>

Weight 13kg Area 1.78m<sup>2</sup>

OUR STANDARD RANGE

Black Diamond Ash, RecoSilent black

Classic Ash, RecoSilent gray

Rustic Antique Oak

RecoSilent black

Classic Ash, RecoSilent black

Rustic Smoked Oak,

RecoSilent black

Classic Oak,

Walnut, RecoSilent black

Classic Oak, RecoSilent black

Rustic Grey Oak, RecoSilent black

Closing lists