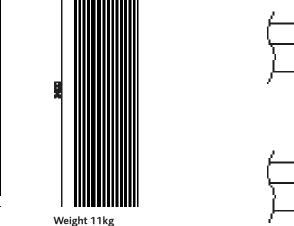

#### MEASURE

Area 1,44m<sup>2</sup>

Weight 13kg Area 1.78m<sup>2</sup>

OUR STANDARD RANGE

Black Diamond Ash, RecoSilent black

Classic Ash, RecoSilent gray

Rustic Antique Oak

RecoSilent black