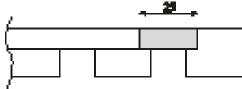

#### INFORMATION

| Surface layer    | Surface treatment stained or untreated.         |
|------------------|-------------------------------------------------|
| Sheet material   | 12 mm standard or solid black MDF               |
| Acoustic blanket | RecoSilent, 9mm recycled PET.                   |
|                  | Black or light gray.                            |
| Thickness        | 22 mm                                           |
| Sizes            | 2400x600mm or 2960x600mm. Can be cut for extra. |
| Mounting         | Screw (15pcs / panel) or glued (0.5 / panel)    |
|                  | easily in place.                                |
| Manufacturing    | Tranås and Glimåkra                             |

#### MEASURE

Area 1,44m<sup>2</sup>

Weight 13kg Area 1.78m<sup>2</sup>

OUR STANDARD RANGE

Black Diamond Ash, RecoSilent black

Classic Ash, RecoSilent gray

Rustic Antique Oak

RecoSilent black