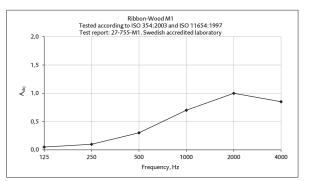

#### CERTIFICATE

Acoustics SS-EN ISO 354: 2003 evaluated according to SS-EN ISO 11654: 1997. Test report no. 21-755-R1. Date: 2021-12-09 (Acoustics workshop, laboratory accredited by Swedack)

| Mounting directly to wall       | Report 21-755-M1 | w 0.35 (MH) Absorption class D |
|---------------------------------|------------------|--------------------------------|
| Mounting with 45mm air gap      | Report 21-755-M2 | w 0.6 (MH) Absorption class C  |
| Mounting with 45mm mineral wool | Report 21-755-M3 | w 1.0 Absorption class A       |

Equivalent absorption area per m<sup>2</sup> screen area (m<sup>2</sup>S / m<sup>2</sup>)