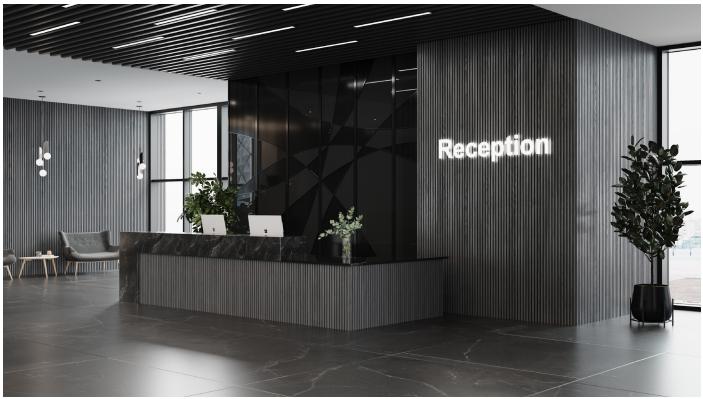

#### Wallsystems by Climakra of Sweden

Ribbon-Wood is an acoustic panel consisting of ribs with veneered MDF that sits on an acoustic blanket, Recosilent. A large selection of veneers from our own production, as well as several options among surface treatments, together with black and light gray Recosilent means that the options are many for you to find a rib panel that suits you. In addition to our standard range, we can also solve most things in terms of wood type, size, surface treatment or other adaptations you may be interested in.

#### RIBBON-WOOD

Ribbon-Wood is part of the Wallsystems by Glimakra of Sweden product portfolio. We are a Swedish company with value-driving factors such as Scandinavian acoustic design, greater flexibility and higher quality. Based on these, we create favorable sound landscapes for different types of environments. With broad knowledge and long experience, we develop and manufacture products in our own factories in Glimåkra and Tranås. We are the largest in Sweden in wood veneer and through an ongoing collaboration with several prominent designers, we are always at the forefront when it comes to acoustic design.