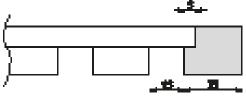

#### INFORMATION

| Surface layer    | Surface treatment stained or untreated.         |
|------------------|-------------------------------------------------|
| Sheet material   | 12 mm standard or solid black MDF               |
| Acoustic blanket | RecoSilent, 9mm recycled PET.                   |
|                  | Black or light gray.                            |
| Thickness        | 22 mm                                           |
| Sizes            | 2400x600mm or 2960x600mm. Can be cut for extra. |
| Mounting         | Screw (15pcs / panel) or glued (0.5 / panel)    |
|                  | easily in place.                                |
| Manufacturing    | Tranås and Glimåkra                             |