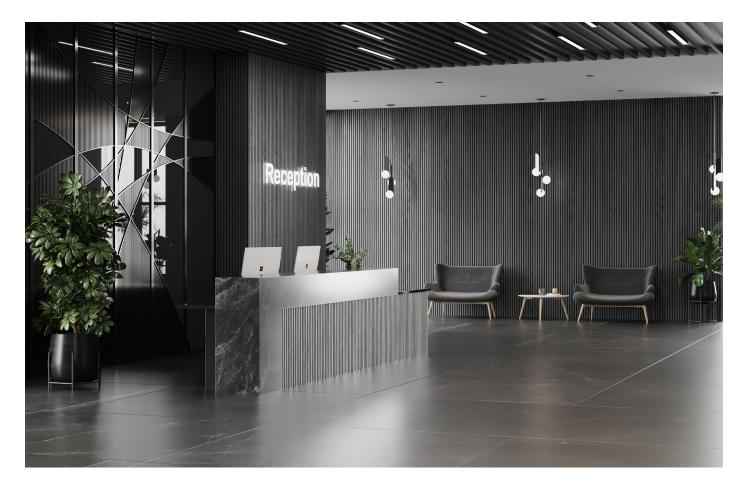

#### Wallsystems by Climakra of Sweden

Ribbon-Wood is an acoustic panel consisting of ribs with veneered MDF that sits on an acoustic blanket, Recosilent. A large selection of veneers from our own production, as well as several options among surface treatments, together with black and light gray Recosilent means that the options are many for you to find a rib panel that suits you. In addition to our standard range, we can also solve most things in terms of wood type, size, surface treatment or other adaptations you may be interested in.

#### RIBBON-WOOD

Ribbon-Wood is part of the Wallsystems by Glimakra of Sweden product portfolio. We are a Swedish company with value-driving factors such as Scandinavian acoustic design, greater flexibility and higher quality. Based on these, we create favorable sound landscapes for different types of environments. With broad knowledge and long experience, we develop and manufacture products in our own factories in Glimåkra and Tranås. We are the largest in Sweden in wood veneer and through an ongoing collaboration with several prominent designers, we are always at the forefront when it comes to acoustic design.