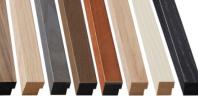

#### MEASURE

Area 1,44m<sup>2</sup>

Weight 13kg Area 1.78m<sup>2</sup>

OUR STANDARD RANGE

Black Diamond Ash, RecoSilent black

Classic Ash, RecoSilent gray

Rustic Antique Oak

RecoSilent black

Classic Ash, RecoSilent black

Rustic Smoked Oak,

RecoSilent black

Classic Oak,

Walnut, RecoSilent black

Classic Oak, RecoSilent black

Rustic Grey Oak, RecoSilent black

Closing lists