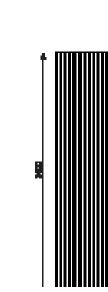

## Ribbon-Wood

### Ribbon-Wood

#### Wallsystems by Climakra of Sweden

Ribbon-Wood is an acoustic panel consisting of ribs with veneered MDF that sits on an acoustic blanket, Recosilent. A large selection of veneers from our own production, as well as several options among surface treatments, together with black and light gray Recosilent means that the options are many for you to find a rib panel that suits you. In addition to our standard range, we can also solve most things in terms of wood type, size, surface treatment or other adaptations you may be interested in.