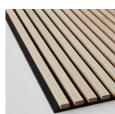

#### Wallsystems by Climakra of Sweden

Ribbon-Wood is an acoustic panel consisting of ribs with veneered MDF that sits on an acoustic blanket, Recosilent. A large selection of veneers from our own production, as well as several options among surface treatments, together with black and light gray Recosilent means that the options are many for you to find a rib panel that suits you. In addition to our standard range, we can also solve most things in terms of wood type, size, surface treatment or other adaptations you may be interested in.

#### MEASURE

Area 1,44m<sup>2</sup>

Weight 13kg Area 1.78m<sup>2</sup>

OUR STANDARD RANGE

Black Diamond Ash, RecoSilent black

Classic Ash, RecoSilent gray

Rustic Antique Oak

RecoSilent black

Classic Ash, RecoSilent black

Rustic Smoked Oak,

RecoSilent black

Classic Oak,

Walnut, RecoSilent black

Classic Oak, RecoSilent black

Rustic Grey Oak, RecoSilent black

Closing lists