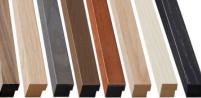

#### Wallsystems by Climakra of Sweden

Ribbon-Wood is an acoustic panel consisting of ribs with veneered MDF that sits on an acoustic blanket, Recosilent. A large selection of veneers from our own production, as well as several options among surface treatments, together with black and light gray Recosilent means that the options are many for you to find a rib panel that suits you. In addition to our standard range, we can also solve most things in terms of wood type, size, surface treatment or other adaptations you may be interested in.

#### MEASURE

Area 1,44m<sup>2</sup>

Weight 13kg Area 1.78m<sup>2</sup>

OUR STANDARD RANGE

Black Diamond Ash, RecoSilent black

Classic Ash, RecoSilent gray

Rustic Antique Oak

RecoSilent black

Classic Ash, RecoSilent black

Rustic Smoked Oak,

RecoSilent black

Classic Oak,

Walnut, RecoSilent black

Classic Oak, RecoSilent black

Rustic Grey Oak, RecoSilent black

Closing lists