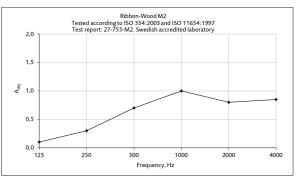

#### CERTIFICATE

Acoustics SS-EN ISO 354: 2003 evaluated according to SS-EN ISO 11654: 1997. Test report no. 21-755-R1. Date: 2021-12-09 (Acoustics workshop, laboratory accredited by Swedack)

| Mounting directly to wall       | Report 21-755-M1 | w 0.35 (MH) Absorption class D |
|---------------------------------|------------------|--------------------------------|
| Mounting with 45mm air gap      | Report 21-755-M2 | w 0.6 (MH) Absorption class C  |
| Mounting with 45mm mineral wool | Report 21-755-M3 | w 1.0 Absorption class A       |

Equivalent absorption area per m<sup>2</sup> screen area (m<sup>2</sup>S / m<sup>2</sup>)