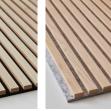

#### Wallsystems by Climakra of Sweden

Ribbon-Wood is an acoustic panel consisting of ribs with veneered MDF that sits on an acoustic blanket, Recosilent. A large selection of veneers from our own production, as well as several options among surface treatments, together with black and light gray Recosilent means that the options are many for you to find a rib panel that suits you. In addition to our standard range, we can also solve most things in terms of wood type, size, surface treatment or other adaptations you may be interested in.

#### INFORMATION

| Surface layer    | Surface treatment stained or untreated.         |
|------------------|-------------------------------------------------|
| Sheet material   | 12 mm standard or solid black MDF               |
| Acoustic blanket | RecoSilent, 9mm recycled PET.                   |
|                  | Black or light gray.                            |
| Thickness        | 22 mm                                           |
| Sizes            | 2400x600mm or 2960x600mm. Can be cut for extra. |
| Mounting         | Screw (15pcs / panel) or glued (0.5 / panel)    |
|                  | easily in place.                                |
| Manufacturing    | Tranås and Glimåkra                             |