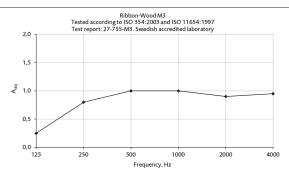

#### CERTIFICATE

Acoustics SS-EN ISO 354: 2003 evaluated according to SS-EN ISO 11654: 1997. Test report no. 21-755-R1. Date: 2021-12-09 (Acoustics workshop, laboratory accredited by Swedack)

| Mounting directly to wall       | Report 21-755-M1 | w 0.35 (MH) Absorption class D |
|---------------------------------|------------------|--------------------------------|
| Mounting with 45mm air gap      | Report 21-755-M2 | w 0.6 (MH) Absorption class C  |
| Mounting with 45mm mineral wool | Report 21-755-M3 | w 1.0 Absorption class A       |

Equivalent absorption area per m<sup>2</sup> screen area (m<sup>2</sup>S / m<sup>2</sup>)