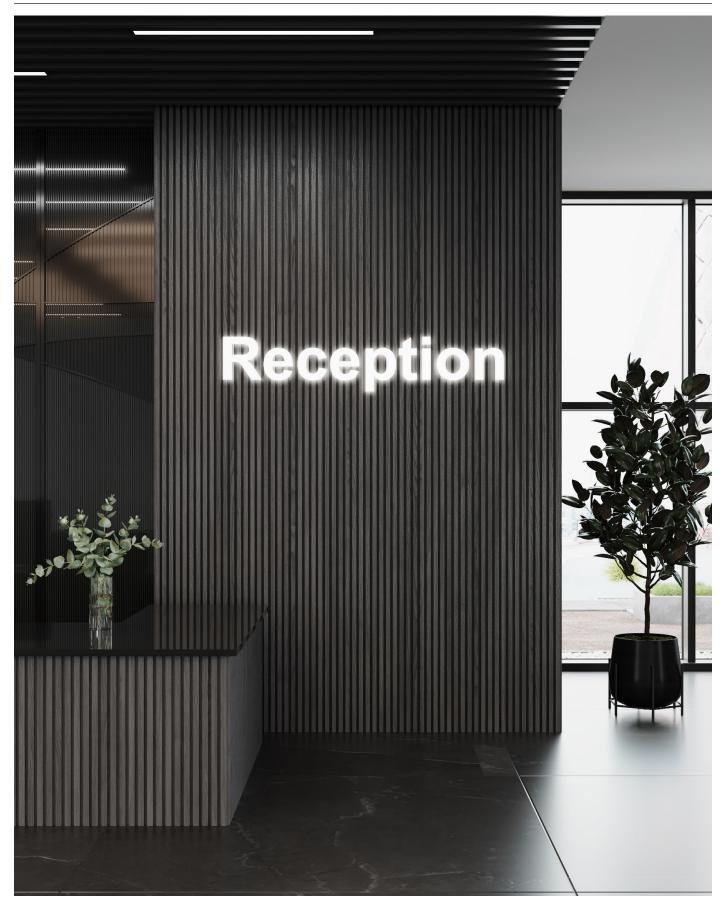

### Ribbon-Wood

#### Wallsystems by Climakra of Sweden

Ribbon-Wood is an acoustic panel consisting of ribs with veneered MDF that sits on an acoustic blanket, Recosilent. A large selection of veneers from our own production, as well as several options among surface treatments, together with black and light gray Recosilent means that the options are many for you to find a rib panel that suits you. In addition to our standard range, we can also solve most things in terms of wood type, size, surface treatment or other adaptations you may be interested in.

#### RIBBON-WOOD

Ribbon-Wood is part of the Wallsystems by Glimakra of Sweden product portfolio. We are a Swedish company with value-driving factors such as Scandinavian acoustic design, greater flexibility and higher quality. Based on these, we create favorable sound landscapes for different types of environments. With broad knowledge and long experience, we develop and manufacture products in our own factories in Glimåkra and Tranås. We are the largest in Sweden in wood veneer and through an ongoing collaboration with several prominent designers, we are always at the forefront when it comes to acoustic design.