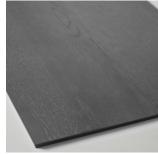

rough an ongoing collaboration with several prominent designers, we are always at the forefront when it comes to acoustic design.

#### TECHNICAL INFORMATION

Surface layer 0.6mm veneer
Sheet materia 12 mm MDF
Edge molding ABS

Surface treatment Water-based varnish
Surface special Large selection, contact

customer support

Thickness 13 mm

Standard dimensions stock 2400x600mm, 2960x600mm Standard dimensions not in stock 2400x1200mm, 2960x1200mm

Other measurements On request

Installation system Hidden profile system

Manufacturing location Tranås

#### SUSTAINABILITY

WS-Wood only uses wood for veneer from sustainably managed forests.

#### FIRE PROPERTIES

Standard range: D-class

FR (FR = Fireclass) Bs1-d0 or Bs2-d0

### STANDARD RANGE









Rustic Oak





Smoked Oak

Antique Oak





Grey Oak Black Diamond

# WS-Wood Wall panels