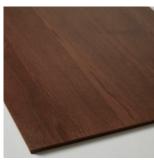

weden in wood veneer and through an ongoing collaboration with several prominent designers, we are always at the forefront when it comes to acoustic design.

#### TECHNICAL INFORMATION

Surface layer 0.6mm veneer
Sheet materia 12 mm MDF
Edge molding ABS

Surface treatment Water-based varnish
Surface special Large selection, contact

customer support

Thickness 13 mm

Standard dimensions stock 2400x600mm, 2960x600mm Standard dimensions not in stock 2400x1200mm, 2960x1200mm

Other measurements On request

Installation system Hidden profile system

Manufacturing location Tranås

#### SUSTAINABILITY

WS-Wood only uses wood for veneer from sustainably managed forests.

#### FIRE PROPERTIES

Standard range: D-class

FR (FR = Fireclass) Bs1-d0 or Bs2-d0

### STANDARD RANGE









Rustic Oak





Smoked Oak

Antique Oak





Grey Oak Black Diamond

# WS-Wood Wall panels