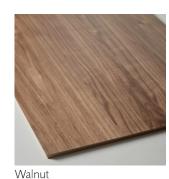

the largest in Sweden in wood veneer and through an ongoing collaboration with several prominent designers, we are always at the forefront when it comes to acoustic design.

#### TECHNICAL INFORMATION

Surface layer 0.6mm veneer
Sheet materia 12 mm MDF
Edge molding ABS

Surface treatment Water-based varnish
Surface special Large selection, contact

customer support

Thickness 13 mm

Standard dimensions stock 2400x600mm, 2960x600mm Standard dimensions not in stock 2400x1200mm, 2960x1200mm

Other measurements On request

Installation system Hidden profile system

Manufacturing location Tranås

#### SUSTAINABILITY

WS-Wood only uses wood for veneer from sustainably managed forests.

#### FIRE PROPERTIES

Standard range: D-class

FR (FR = Fireclass) Bs1-d0 or Bs2-d0

### STANDARD RANGE









Rustic Oak





Smoked Oak

Antique Oak





Grey Oak Black Diamond

# WS-Wood Wall panels