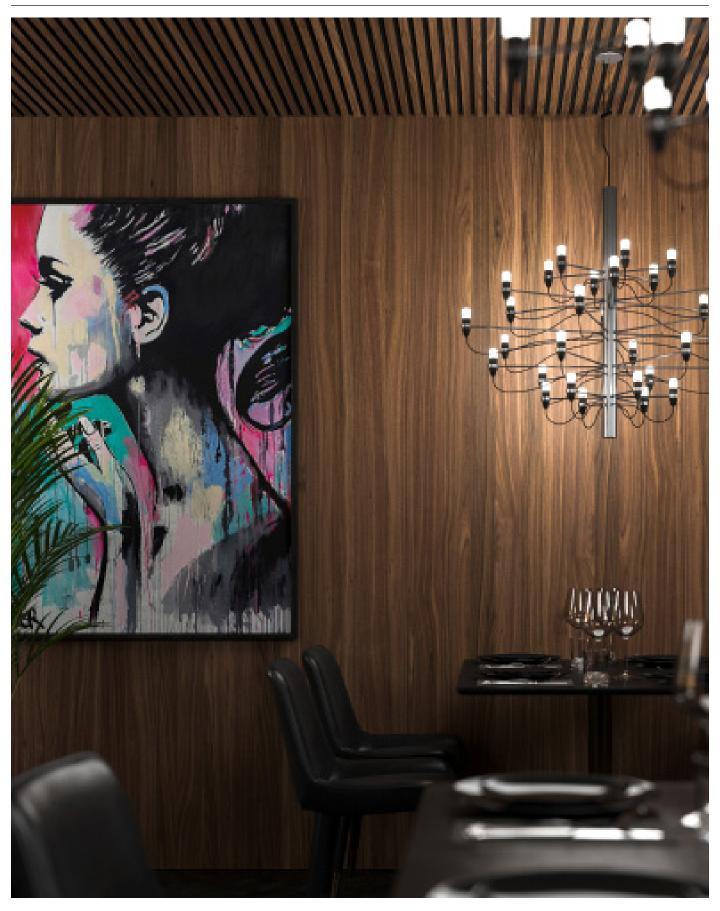

## WS-Wood Wall panels

With a large selection of real wood veneers to choose from, it's easy to find a WS-Wood that fits. Several surface treatments make the selection even wider, and in addition to our standard range, we can produce the exact look you are looking for. In addition to this, there is also the option of acoustic perforation, fire-rated core and much more. WS-Wood is installed quickly and smoothly with our profile system which, in addition to providing a hidden installation, can also be installed with both an open and closed joint.

### WS-WOOD WALL PANELS

Ribbon-Wood Barcode is part of the Wallsystems by Glimakra of Sweden product portfolio. We are a Swedish company with value-driving factors such as Scandinavian acoustic design, greater flexibility and higher quality. Along with these, we create favorable sound landscapes for different types of environments. With broad knowledge and long experience, we develop and manufacture products in our own factories in Glimåkra and Tranås. We are the largest in Sweden in wood veneer and through an ongoing collaboration with several prominent designers, we are always at the forefront when it comes to acoustic design.