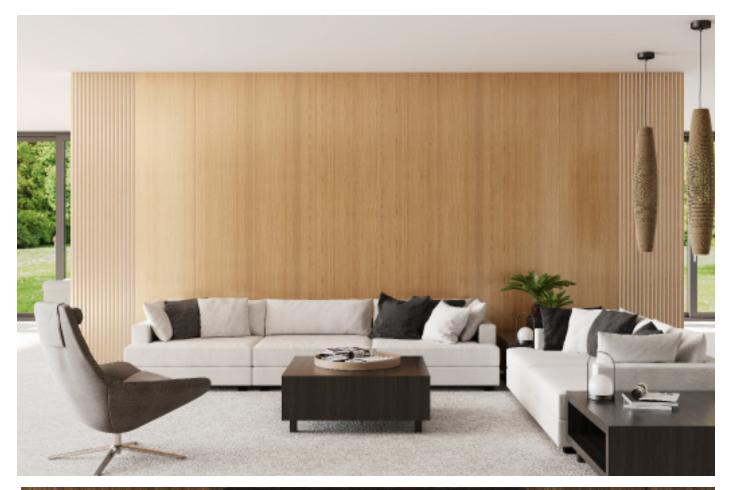

## WS-Wood Wall panels

With a large selection of real wood veneers to choose from, it's easy to find a WS-Wood that fits. Several surface treatments make the selection even wider, and in addition to our standard range, we can produce the exact look you are looking for. In addition to this, there is also the option of acoustic perforation, fire-rated core and much more. WS-Wood is installed quickly and smoothly with our profile system which, in addition to providing a hidden installation, can also be installed with both an open and closed joint.

### WS-WOOD WALL PANELS

Ribbon-Wood Barcode is part of the Wallsystems by Glimakra of Sweden product portfolio. We are a Swedish company with value-driving factors such as Scandinavian acoustic design, greater flexibility and higher quality. Along with these, we create favorable sound landscapes for different types of environments. With broad knowledge and long experience, we develop and manufacture products in our own factories in Glimåkra and Tranås. We are the largest in Sweden in wood veneer and through an ongoing collaboration with several prominent designers, we are always at the forefront when it comes to acoustic design.